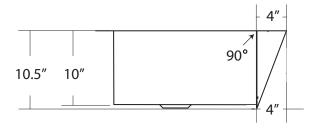

### **PRODUCT DETAILS**

- \* 33" x 22" x 10.5" OD
- \* 28" x 17" x 10" ID
- \* Hand hammered 16 gauge recycled copper
- \* Apron extends 4" on sides
- \* 3.5" drain opening
- \* Dimensions are not exact and may vary ±1/2"