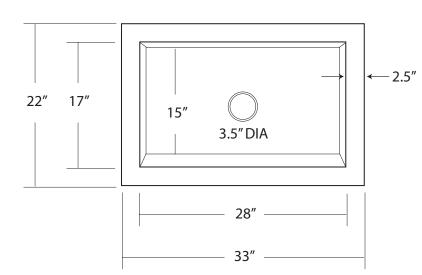

### **PRODUCT DETAILS**

- \* 33" x 22" x 10.5" OD
- \* 28" x 17" x 10" ID
- \* Hand hammered 16 gauge recycled copper
- \* Apron extends 4" on sides
- \* 3.5" drain opening
- \* Dimensions are not exact and may vary ±1/2"