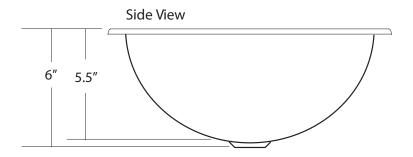

## PRODUCT DETAILS

- \* 13.75" x 6" OD
- \* 12" x 5.5" ID

7/8"

- \* Hand hammered 16 gauge recycled copper
- \* 1.5" drain opening
- \* Dimensions are not exact and may vary ±1/2"