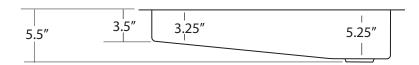

### PRODUCT DETAILS

- \* 30" x 11" x 5.5" OD
- \* 27" x 8" x 5.25" ID
- \* Basin Depth: 3.25" to 5.25"
- \* Hand hammered 16 gauge recycled copper
- \* 3.5" drain opening
- \* Dimensions are not exact and may vary ±1/2"