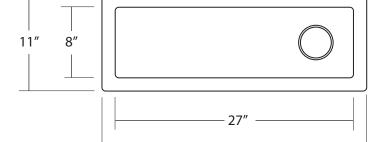

### PRODUCT DETAILS

- \* 30" x 11" x 5.5" OD
- \* 27" x 8" x 5.25" ID
- \* Basin Depth: 3.25" to 5.25"
- \* Hand hammered 16 gauge recycled copper
- \* 3.5" drain opening
- \* Dimensions are not exact and may vary ±1/2"