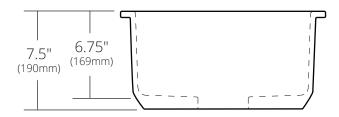

#### **PRODUCT DETAILS**

- 15.75" x 15.75" x 7.5" OD (400mm x 400mm x 190mm)
- 13.25" x 13.25" x 6.75" ID (336mm x 336mm x 169mm)
- 3.75" (94mm) drain opening
- Fireclay with precious metal glaze
- Protected with exclusive, custom formulation sealer for ultimate durability