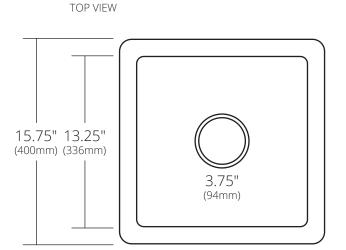

#### **PRODUCT DETAILS**

- 15.75" x 15.75" x 7.5" OD (400mm x 400mm x 190mm)
- 13.25" x 13.25" x 6.75" ID (336mm x 336mm x 169mm)
- 3.75" (94mm) drain opening
- Fireclay with precious metal glaze
- Protected with exclusive, custom formulation sealer for ultimate durability