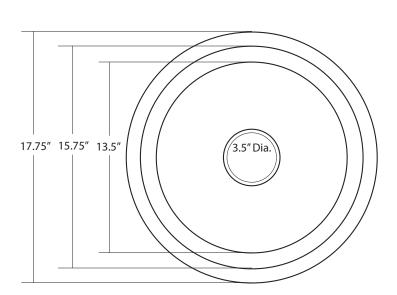

## PRODUCT DETAILS

- \* 17.75" x 9.5" OD
- \* 15.75" x 9" ID
- \* Hand hammered 16 gauge recycled copper
- \* 3.5" drain opening
- \* Dimensions are not exact and may vary  $\pm \frac{1}{2}$ "

INSTALLATION