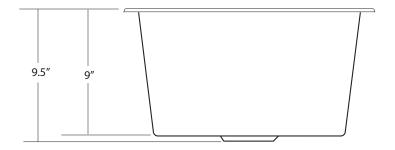

## PRODUCT DETAILS

- \* 17.75" x 9.5" OD
- \* 15.75" x 9" ID
- \* Hand hammered 16 gauge recycled copper
- \* 3.5" drain opening
- \* Dimensions are not exact and may vary  $\pm \frac{1}{2}$ "

INSTALLATION