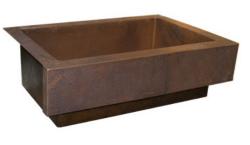

# **SPECIFICATIONS**

**Paragon** 

## **PRODUCT DETAILS**

- 33" x 22" x 10.5" OD (6.5" Apron)
- 28" x 17" x 10" ID
- Hand hammered 16 gauge recycled copper
- Apron extends 1.5" on sides
- 3.5" drain opening
- Dimensions are not exact and may vary ±½"