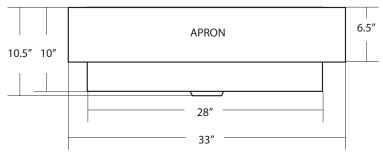

### FRONT VIEW

#### THOINT VIEW

SIDE VIEW

# 10.5" 10"

## **PRODUCT DETAILS**

- 33" x 22" x 10.5" OD (6.5" Apron)
- 28" x 17" x 10" ID
- Hand hammered 16 gauge recycled copper
- Apron extends 1.5" on sides
- 3.5" drain opening
- Dimensions are not exact and may vary ±½"