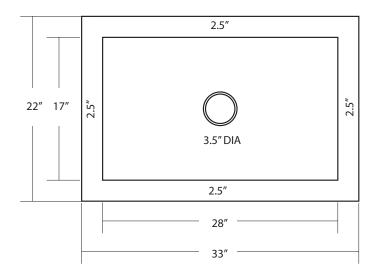

### **TOP VIEW**

CPS291- Antique CPS591- Brushed Nickel

## **PRODUCT DETAILS**

- 33" x 22" x 10.5" OD (6.5" Apron)
- 28" x 17" x 10" ID
- Hand hammered 16 gauge recycled copper
- Apron extends 1.5" on sides
- 3.5" drain opening
- Dimensions are not exact and may vary ±½"