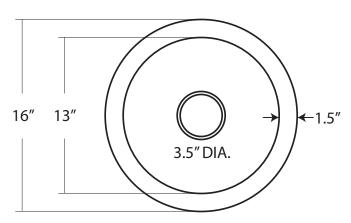

## **TOP VIEW**

### PRODUCT DETAILS

- \* 16" x 7.5" OD
- \* 13" x 7" ID
- \* Hand hammered 16 gauge recycled copper
- \* 3.5" drain opening