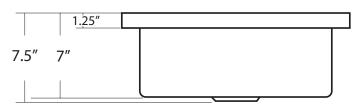

## **SIDE VIEW**

### PRODUCT DETAILS

- \* 16" x 7.5" OD
- \* 13" x 7" ID
- \* Hand hammered 16 gauge recycled copper
- \* 3.5" drain opening