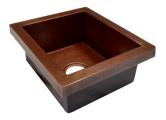

#### PRODUCT DETAILS

- \* 17" x 15" x 7" OD
- \* 14" x 12" x 6.5" ID
- \* Hand hammered 16 gauge recycled copper
- \* 3.5" drain opening