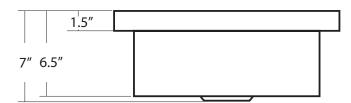

#### PRODUCT DETAILS

- \* 17" x 15" x 7" OD
- \* 14" x 12" x 6.5" ID
- \* Hand hammered 16 gauge recycled copper
- \* 3.5" drain opening

SIDE VIEW