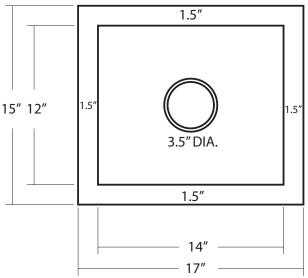

#### PRODUCT DETAILS

- \* 17" x 15" x 7" OD
- \* 14" x 12" x 6.5" ID
- \* Hand hammered 16 gauge recycled copper
- \* 3.5" drain opening