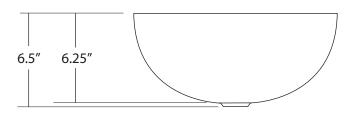

15.75"

16″

### PRODUCT DETAILS

- 16" x 6.5" OD
- 15.75" x 6.25" ID
- Hand hammered 15 gauge recycled copper
- 1.5" drain opening
- Dimensions are not exact and may vary  $\pm {}^{1\!}\!\!\!/ {}^{2''}$