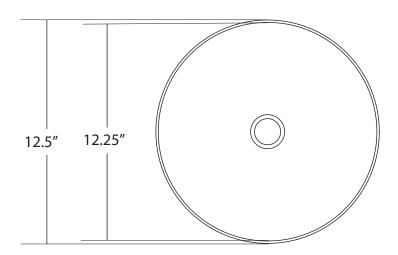

# Maestro Petit MAESTRO COLLECTION

CPS266- Antique CPS366- Tempered CPS566- Brushed Nickel

- 12.5" x 5.75" OD
- 12.25" x 5.5" ID
- Hand hammered 15 gauge recycled copper
- 1.5" drain opening
- Dimensions are not exact and may vary ±½"