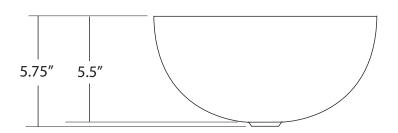

# Maestro Petit MAESTRO COLLECTION

CPS266- Antique CPS366- Tempered CPS566- Brushed Nickel

- 12.5" x 5.75" OD
- 12.25" x 5.5" ID
- Hand hammered 15 gauge recycled copper
- 1.5" drain opening
- Dimensions are not exact and may vary ±½"