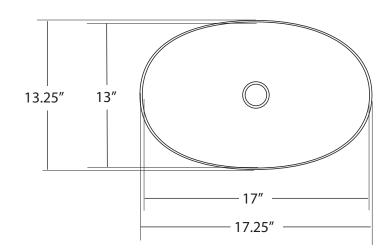

### **PRODUCT DETAILS**

- 17.25" x 13.25" x 6" OD
- 17" x 13" x 5.75" ID
- Hand hammered 15 gauge recycled copper
- 1.5" drain opening
- Dimensions are not exact and may vary  $\pm \frac{1}{2}$ "