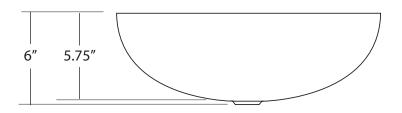

### **PRODUCT DETAILS**

- 17.25" x 13.25" x 6" OD
- 17" x 13" x 5.75" ID
- Hand hammered 15 gauge recycled copper
- 1.5" drain opening
- Dimensions are not exact and may vary  $\pm \frac{1}{2}$ "