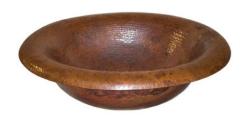

### **Maestro Lotus**

**MAESTRO COLLECTION** 

CPS286 - Antique CPS386 - Tempered CPS586 - Brushed Nickel

### **PRODUCT DETAILS**

- 18" x 15" x 5" OD
- 16" x 13" x 4.5" ID
- Hand hammered 15 gauge recycled copper
- 1.5" drain opening
- Dimensions are not exact and may vary ±1/2"