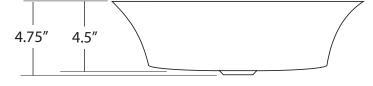

### **PRODUCT DETAILS**

- 16.25" x 4.75" OD
- 16" x 4.5" ID
- Hand hammered 15 gauge recycled copper
- 1.5" drain opening
- Dimensions are not exact and may vary ±1/2"