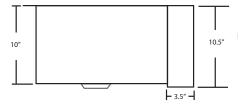

### PRODUCT DETAILS

I

- \* 40" x 22" x 10.5" OD
- \* Lg Basin: 24" x 18.5" x 10" ID
- \* Sm Basin: 11.75" x 18.5" x 10" ID
- \* Hand hammered 16 gauge recycled copper
- \* Apron extends 3.5" on sides
- \* 3.5" drain opening
- \* Dimensions are not exact and may vary  $\pm \frac{1}{2}$ "