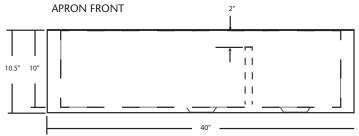

### PRODUCT DETAILS

I

- \* 40" x 22" x 10.5" OD
- \* Lg Basin: 24" x 18.5" x 10" ID
- \* Sm Basin: 11.75" x 18.5" x 10" ID
- \* Hand hammered 16 gauge recycled copper
- \* Apron extends 3.5" on sides
- \* 3.5" drain opening
- \* Dimensions are not exact and may vary  $\pm \frac{1}{2}$ "