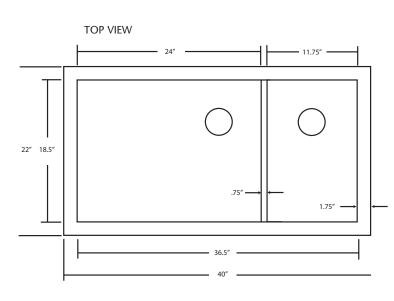

### PRODUCT DETAILS

I

- \* 40" x 22" x 10.5" OD
- \* Lg Basin: 24" x 18.5" x 10" ID
- \* Sm Basin: 11.75" x 18.5" x 10" ID
- \* Hand hammered 16 gauge recycled copper
- \* Apron extends 3.5" on sides
- \* 3.5" drain opening
- \* Dimensions are not exact and may vary  $\pm \frac{1}{2}$ "