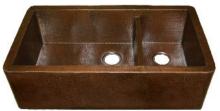

# Farmhouse Duet Pro

CPS274- Antique CPS574- Brushed Nickel

### PRODUCT DETAILS

I

- \* 40" x 22" x 10.5" OD
- \* Lg Basin: 24" x 18.5" x 10" ID
- \* Sm Basin: 11.75" x 18.5" x 10" ID
- \* Hand hammered 16 gauge recycled copper
- \* Apron extends 3.5" on sides
- \* 3.5" drain opening
- \* Dimensions are not exact and may vary  $\pm \frac{1}{2}$ "