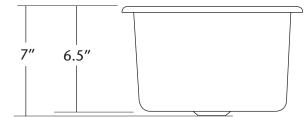

## Diego

CPS135- Natural CPS235- Antique CPS535- Brushed Nickel

- \* 12.5" x 7" OD
- \* 11" x 6.5" ID
- \* Hand hammered 16 gauge recycled copper
- \* 2" drain opening
- \* Dimensions are not exact and may vary  $\pm \frac{1}{2}$ "