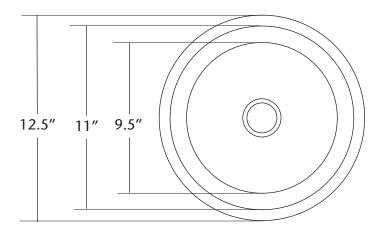

## Diego

CPS135- Natural CPS235- Antique CPS535- Brushed Nickel

- \* 12.5" x 7" OD
- \* 11" x 6.5" ID
- \* Hand hammered 16 gauge recycled copper
- \* 2" drain opening
- \* Dimensions are not exact and may vary  $\pm \frac{1}{2}$ "