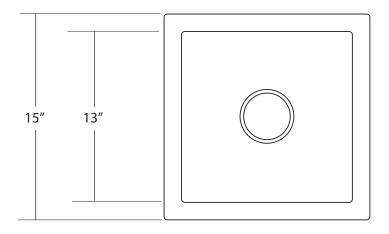

### PRODUCT DETAILS

- \* 15" x 15" x 7.5" OD
- \* 13" x 13" x 7" ID
- \* Hand hammered 16 gauge recycled copper
- \* 3.5" drain opening

INSTALLATION

\* Undermount