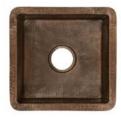

# Cantina

CPS234- Antique CPS534- Brushed Nickel

### PRODUCT DETAILS

- \* 15" x 15" x 7.5" OD
- \* 13" x 13" x 7" ID
- \* Hand hammered 16 gauge recycled copper
- \* 3.5" drain opening

INSTALLATION

\* Undermount