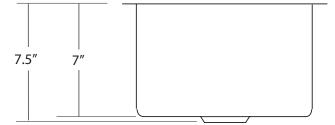

### PRODUCT DETAILS

- \* 15" x 15" x 7.5" OD
- \* 13" x 13" x 7" ID
- \* Hand hammered 16 gauge recycled copper
- \* 3.5" drain opening

INSTALLATION

\* Undermount