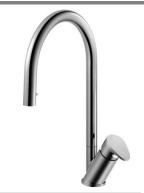

## **Pull Down Kitchen Faucet with Concealed Hand Spray**

Model WAPD-1000-PC: Polished Chrome WAPD-1000-MB: Matte Black WAPD-1000-PW: Pewter

## FEATURES WAPD-1000

- All Solid brass construction
- Concealed, seamless pull down solid brass hand spray
- Easy clean removable Aerator
- Extendable hose reaches all edges of sink and beyond. 20+ inches
- Minimalistically Stylish and Ergonomic water control handle
- Ceramic Disc Cartridge Lifetime Warranty
- Available in 3 finish options
- Oversized deck mounting locknut for ease of installation
- · Nylon hoses for increased durability and flexibility
- QuickConnect system designed for secure and easy installation
- All HamatUSA faucets are ICC certified to meet or exceed US State and Federal plumbing codes and low lead safety standards
- Limited Lifetime Warranty