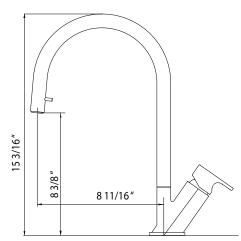

## FEATURES WAPD-1000

- All Solid brass construction
- Concealed, seamless pull down solid brass hand spray
- Easy clean removable Aerator
- Extendable hose reaches all edges of sink and beyond. 20+ inches
- Minimalistically Stylish and Ergonomic water control handle
- Ceramic Disc Cartridge Lifetime Warranty
- Available in 3 finish options
- Oversized deck mounting locknut for ease of installation
- · Nylon hoses for increased durability and flexibility
- QuickConnect system designed for secure and easy installation
- All HamatUSA faucets are ICC certified to meet or exceed US State and Federal plumbing codes and low lead safety standards
- Limited Lifetime Warranty