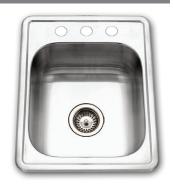

## Large Bar Sink Model HOT-1722ST

FEATURES HOT-1722ST

- Premium grade T-304 stainless steel
- 6-1/2" depth 3 holes
- 22 gauge
- StoneShield undercoating over Sound Deadening pad
- Fits 21" sink base
- 3-1/2" drain opening
- Supplied with fasteners and instructions
- Complies with ASME A112.19.3-2000, cUPC®
- Lifetime Limited Warranty