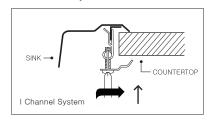

rranty



ASME A112.19.3-2008









## **OPTIONAL ACCESSORIES**

Bottom Grid: SWG-1214 Cutting Board: CUT-1517 Strainer: BAS-2000-SS

| OVERALL DIMENSIONS | EACH BOWL         | CUTOUT SIZE       | PACKAGING*   | WEIGHT*        |
|--------------------|-------------------|-------------------|--------------|----------------|
| 17" x 22"          | 14-1/16" x15-3/4" | 16-1/4" x 21-1/4" | 1/16/40 pcs. | 9/180/260 lbs. |

<sup>\*</sup>Standard packaging: Single boxed / Pallet of single boxed / Pallet of bulk pack. All dimensions are in inches. Specifications subject to change without notice.

## Project/Job name

| Architect/Engineer |      |
|--------------------|------|
| Contractor         |      |
| Model              | Q'ty |
| Notes              |      |



## **Installation profile**