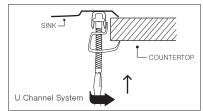

anty



ASME A112.19.3-2008









## **OPTIONAL ACCESSORIES**

Bottom Grid: SWG-1214 Cutting Board: CUT-1517 Strainer: BAS-2000-SS

| OVERALL DIMENSIONS | EACH BOWL         | CUTOUT SIZE       | PACKAGING*   | WEIGHT*        |
|--------------------|-------------------|-------------------|--------------|----------------|
| 17" x 22"          | 14-1/16" x15-3/4" | 16-1/4" x 21-1/4" | 1/16/40 pcs. | 9/180/260 lbs. |

<sup>\*</sup>Standard packaging: Single boxed / Pallet of single boxed / Pallet of bulk pack. All dimensions are in inches. Specifications subject to change without notice.

## Project/Job name

| Architect/Engineer |      |
|--------------------|------|
| Contractor         |      |
| Model              | Q'ty |
| Notes              |      |



## **Installation profile**