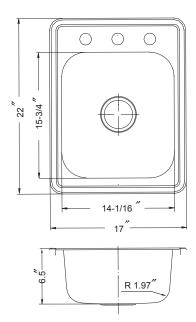

## **OPTIONAL ACCESSORIES**

Bottom Grid: SWG-1214 Cutting Board: CUT-1517 Strainer: BAS-2000-SS

| OVERALL DIMENSIONS | EACH BOWL         | CUTOUT SIZE       | PACKAGING*   | WEIGHT*        |
|--------------------|-------------------|-------------------|--------------|----------------|
| 17" x 22"          | 14-1/16" x15-3/4" | 16-1/4" x 21-1/4" | 1/16/40 pcs. | 9/180/260 lbs. |

<sup>\*</sup>Standard packaging: Single boxed / Pallet of single boxed / Pallet of bulk pack. All dimensions are in inches. Specifications subject to change without notice.