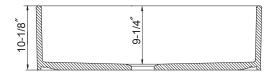

# Fire Clay Apron Front Large Single Bowl Model CHE-3620SA-WH - White CHE-3620SA-BQ - Biscuit

FEATURES CHE-3620SA

- Apron Front Installation
- Non-porous glossy surface
- 9-1/4" depth
- 3-1/2" drain opening
- Chip, crack and scratch resistant
- 2 distinctive colors
- Requires Custom Cabinet
- Supplied with fasteners and instructions
- No cut out template is supplied as each sink dimension will vary due to the nature of fireclay manufacturing process.
- Lifetime Limited Warranty