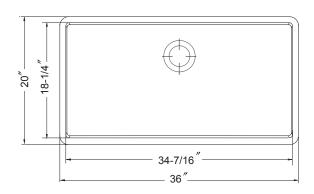

### **OPTIONAL COLORS**

White Biscuit

Color variations possible due to printing constraints.

| OVERALL DIMENSIONS | EACH BOWL          | PACKAGING* | WEIGHT*      |
|--------------------|--------------------|------------|--------------|
| 36" x 20"          | 34-7/16" x 18-1/4" | 1/10 pcs.  | 150/1540lbs. |