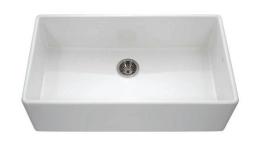

# Fire Clay Apron Front Large Single Bowl Model CHE-3620SA-WH - White CHE-3620SA-BQ - Biscuit

FEATURES CHE-3620SA

- Apron Front Installation
- Non-porous glossy surface
- 9-1/4" depth
- 3-1/2" drain opening
- Chip, crack and scratch resistant
- 2 distinctive colors
- Requires Custom Cabinet
- Supplied with fasteners and instructions
- No cut out template is supplied as each sink dimension will vary due to the nature of fireclay manufacturing process.
- Lifetime Limited Warranty

### **OPTIONAL COLORS**

White Biscuit

Color variations possible due to printing constraints.

| OVERALL DIMENSIONS | EACH BOWL          | PACKAGING* | WEIGHT*      |
|--------------------|--------------------|------------|--------------|
| 36" x 20"          | 34-7/16" x 18-1/4" | 1/10 pcs.  | 150/1540lbs. |