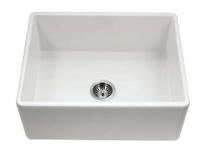

# Fire Clay Apron Front Large Single Bowl Model CHE-2620SA-WH - White CHE-2620SA-BQ - Biscuit

FEATURES CHE-2620SA

- Apron Front Installation
- Non-porous glossy surface
- 9-1/4" depth
- 3-1/2" drain opening
- Chip, crack and scratch resistant
- 2 distinctive colors
- Requires Custom Cabinet
- Supplied with fasteners and instructions
- No cut out template is supplied as each sink dimension will vary due to the nature of fireclay manufacturing process.
- Lifetime Limited Warranty

### White Biscuit

Color variations possible due to printing constraints.

| OVERALL DIMENSIONS | EACH BOWL         | PACKAGING* | WEIGHT*    |
|--------------------|-------------------|------------|------------|
| 26" x 20"          | 24-1/4" x 18-1/8" | 1/10 pcs.  | 90/940lbs. |