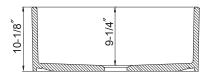

# Fire Clay Apron Front Large Single Bowl Model CHE-2620SA-WH - White CHE-2620SA-BQ - Biscuit

FEATURES CHE-2620SA

- Apron Front Installation
- Non-porous glossy surface
- 9-1/4" depth
- 3-1/2" drain opening
- Chip, crack and scratch resistant
- 2 distinctive colors
- Requires Custom Cabinet
- Supplied with fasteners and instructions
- No cut out template is supplied as each sink dimension will vary due to the nature of fireclay manufacturing process.
- Lifetime Limited Warranty