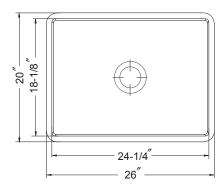

### White Biscuit

Color variations possible due to printing constraints.

| OVERALL DIMENSIONS | EACH BOWL         | PACKAGING* | WEIGHT*    |
|--------------------|-------------------|------------|------------|
| 26" x 20"          | 24-1/4" x 18-1/8" | 1/10 pcs.  | 90/940lbs. |