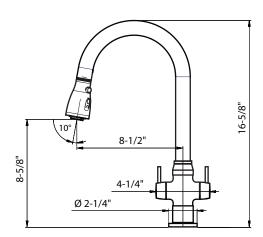

## Traditional Two Handle Pull Down Kitchen Faucet

Model TNPD-1000 PC: Polished Chrome TNPD-1000 BN: Brushed Nickel

TNPD-1000 **FEATURES** 

- Traditional solid brass construction
- Lightweight Ergonomic pull down with three function spray/stream/turbo hand spray
- Easy clean removable Aerator
- Extendable hose reaches all edges of sink and beyond. 20+ inches
- Forward action with 15° rear limited handle will not hit backsplash
- Ceramic Disc Cartridge Lifetime Warranty
- Available in 2 finish options
- Oversized deck mounting locknut for ease of installation
- Hybrid stainless steel and nylon braided hoses for increased durability and flexibility
- QuickConnect system designed for secure and easy installation
- All HamatUSA faucets are ICC certified to meet or exceed US State and Federal plumbing codes and low lead safety standards
- Limited Lifetime Warranty