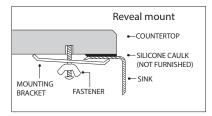

- 3-1/2" drain opening
- Fits 30" sink base
- Supplied with cutout template, fasteners and instructions
- Includes : Wood Cutting Board, Drying Tray, Multi-Purpose Roll-Up Mat, Bottom grid, Stainless Steel Basket Strainer.
- Lifetime Limited Warranty



## **OPTIONAL ACCESSORIES**

Bottom Grid: SWG-2515 C Cutting Board : CUT-1418 Strainer: BAS-2000-SS

Drying Tray: DRY-716 Roll-Up Mat: ROL-1416



\*Standard packaging: Single boxed /Pallet of single boxed.

All dimensions are in inches. Specifications subject to change without notice.

| Project/Job name   |     |
|--------------------|-----|
| Architect/Engineer |     |
| Contractor         |     |
| Model              | Qty |
| Notes              |     |
|                    |     |

#### REN-16-2618S







#### Installation profile





www.HamatUSA.com