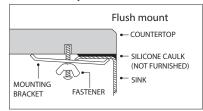

n
- 3-1/2" drain opening
- Fits 30" sink base
- Supplied with cutout template, fasteners and instructions
- Includes : Wood Cutting Board, Drying Tray, Multi-Purpose Roll-Up Mat, Bottom grid, Stainless Steel Basket Strainer.
- Lifetime Limited Warranty



## **OPTIONAL ACCESSORIES**

Bottom Grid: SWG-2515 C Cutting Board : CUT-1418 Strainer: BAS-2000-SS

Drying Tray: DRY-716 Roll-Up Mat: ROL-1416



\*Standard packaging: Single boxed /Pallet of single boxed.

All dimensions are in inches. Specifications subject to change without notice.

| Project/Job name   |     |
|--------------------|-----|
| Architect/Engineer |     |
| Contractor         |     |
| Model              | Qty |
| Notes              |     |
|                    |     |

#### REN-16-2618S







#### Installation profile





www.HamatUSA.com