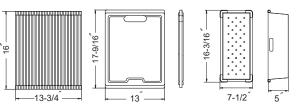

### FEATURES

- Premium grade T-304 stainless steel
- Handmade sink with scored bottom
- 9" depth 16 gauge
- TotalGuard+ Insulation over Sound Deadening Pads
- StoneShield Undercoating
- Brushed satin, rear-set drain
- 3-1/2" drain opening
- Fits 30" sink base
- Supplied with cutout template, fasteners and instructions
- Includes : Wood Cutting Board, Drying Tray, Multi-Purpose Roll-Up Mat, Bottom grid, Stainless Steel Basket Strainer.
- Lifetime Limited Warranty

## **OPTIONAL ACCESSORIES**

Bottom Grid: SWG-2515 C Cutting Board : CUT-1418 Strainer: BAS-2000-SS

Drying Tray: DRY-716 Roll-Up Mat: ROL-1416

\*Standard packaging: Single boxed /Pallet of single boxed.

All dimensions are in inches. Specifications subject to change without notice.