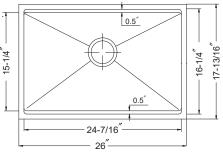

ng
- Brushed satin, rear-set drain
- 3-1/2" drain opening
- Fits 30" sink base
- Supplied with cutout template, fasteners and instructions
- Includes : Wood Cutting Board, Drying Tray, Multi-Purpose Roll-Up Mat, Bottom grid, Stainless Steel Basket Strainer.
- Lifetime Limited Warranty



## **OPTIONAL ACCESSORIES**

Bottom Grid: SWG-2515 C Cutting Board : CUT-1418 Strainer: BAS-2000-SS

Drying Tray: DRY-716 Roll-Up Mat: ROL-1416



\*Standard packaging: Single boxed /Pallet of single boxed.

All dimensions are in inches. Specifications subject to change without notice.

| Project/Job name   |     |
|--------------------|-----|
| Architect/Engineer |     |
| Contractor         |     |
| Model              | Qty |
| Notes              |     |
|                    |     |

#### REN-16-2618S







#### Installation profile





www.HamatUSA.com