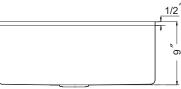

- Brushed satin, rear-set drain
- 3-1/2" drain opening
- Fits 30" sink base
- Supplied with cutout template, fasteners and instructions
- Includes : Wood Cutting Board, Drying Tray, Multi-Purpose Roll-Up Mat, Bottom grid, Stainless Steel Basket Strainer.
- Lifetime Limited Warranty



## **OPTIONAL ACCESSORIES**

Bottom Grid: SWG-2515 C Cutting Board : CUT-1418 Strainer: BAS-2000-SS

Drying Tray: DRY-716 Roll-Up Mat: ROL-1416



\*Standard packaging: Single boxed /Pallet of single boxed.

All dimensions are in inches. Specifications subject to change without notice.

| Project/Job name   |     |
|--------------------|-----|
| Architect/Engineer |     |
| Contractor         |     |
| Model              | Qty |
| Notes              |     |
|                    |     |

#### REN-16-2618S







#### Installation profile





www.HamatUSA.com