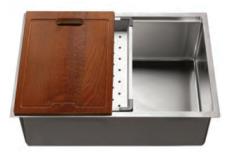

# 10mm Radius Undermount Single Bowl

Sliding Platform System

Model: REN-16-2618S

### FEATURES

- Premium grade T-304 stainless steel
- Handmade sink with scored bottom
- 9" depth 16 gauge
- TotalGuard+ Insulation over Sound Deadening Pads
- StoneShield Undercoating
- Brushed satin, rear-set drain
- 3-1/2" drain opening
- Fits 30" sink base
- Supplied with cutout template, fasteners and instructions
- Includes : Wood Cutting Board, Drying Tray, Multi-Purpose Roll-Up Mat, Bottom grid, Stainless Steel Basket Strainer.
- Lifetime Limited Warranty