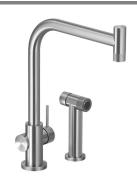

## **Contemporary Single Handle Kitchen Faucet** with Sidespray

Model KNSH-2000 BSS: Brushed Stainless Steel

FEATURES KNSH-2000

- Construction from premium Type 304 solid stainless steel
- Solid stainless steel side spray with removable aerator
- Easy clean removable Aerator
- Extendable hose reaches all edges of sink and beyond 20+ inches
- Forward action with rear limit handle will not hit backsplash
- Ceramic Disc Cartridge Lifetime Warranty
- 1.75 GPM
- Available in brushed stainless steel
- Large deck mounting locknut for ease of installation
- Hybrid stainless steel and nylon hose for increased durability and flexibility
- Quickconnect system designed for secure and easy installation
- All HamatUSA faucets are ICC certified to meet or exceed US State and Federal plumbing codes and low lead safety standards
- Limited Lifetime Warranty