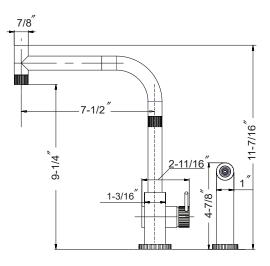

## **Contemporary Single Handle Kitchen Faucet** with Sidespray

Model KNSH-2000 BSS: Brushed Stainless Steel

FEATURES KNSH-2000

- Construction from premium Type 304 solid stainless steel
- Solid stainless steel side spray with removable aerator
- Easy clean removable Aerator
- Extendable hose reaches all edges of sink and beyond 20+ inches
- Forward action with rear limit handle will not hit backsplash
- Ceramic Disc Cartridge Lifetime Warranty
- 1.75 GPM
- Available in brushed stainless steel
- Large deck mounting locknut for ease of installation
- Hybrid stainless steel and nylon hose for increased durability and flexibility
- Quickconnect system designed for secure and easy installation
- All HamatUSA faucets are ICC certified to meet or exceed US State and Federal plumbing codes and low lead safety standards
- Limited Lifetime Warranty