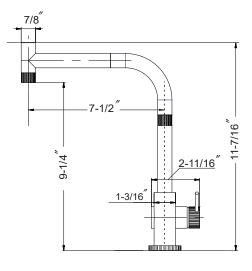

## **Contemporary Single Handle Kitchen Faucet**

Model KNSH-1000 BSS: Brushed Stainless Steel

FEATURES KNSH-1000

- Construction from premium Type 304 solid stainless steel
- Easy clean removable Aerator
- Extendable hose reaches all edges of sink and beyond 20+ inches
- Forward action with rear limit handle will not hit backsplash
- Ceramic Disc Cartridge Lifetime Warranty
- 1.75 GPM
- Available in brushed stainless steel
- Large deck mounting locknut for ease of installation
- Hybrid stainless steel and nylon hose for increased durability and flexibility
- Quickconnect system designed for secure and easy installation
- All HamatUSA faucets are ICC certified to meet or exceed US State and Federal plumbing codes and low lead safety standards
- Limited Lifetime Warranty