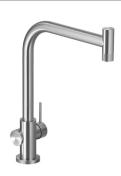

## **Contemporary Single Handle Kitchen Faucet**

Model KNSH-1000 BSS: Brushed Stainless Steel

FEATURES KNSH-1000

- Construction from premium Type 304 solid stainless steel
- Easy clean removable Aerator
- Extendable hose reaches all edges of sink and beyond 20+ inches
- Forward action with rear limit handle will not hit backsplash
- Ceramic Disc Cartridge Lifetime Warranty
- 1.75 GPM
- Available in brushed stainless steel
- Large deck mounting locknut for ease of installation
- Hybrid stainless steel and nylon hose for increased durability and flexibility
- Quickconnect system designed for secure and easy installation
- All HamatUSA faucets are ICC certified to meet or exceed US State and Federal plumbing codes and low lead safety standards
- Limited Lifetime Warranty