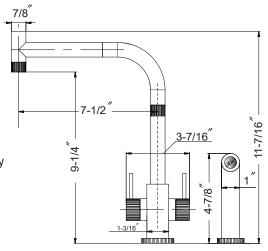

## Contemporary Two Handle Kitchen Faucet with Sidespray

Model KNDH-2000 BSS: Brushed Stainless Steel

FEATURES KNDH-2000

- Construction from premium Type 304 solid stainless steel
- Solid stainless steel side spray with removable aerator
- Easy clean removable Aerator
- Extendable hose reaches all edges of sink and beyond 20+ inches
- Forward action with rear limit handle will not hit backsplash
- Ceramic Disc Cartridge Lifetime Warranty
- 1.75 GPM
- Available in brushed stainless steel
- Large deck mounting locknut for ease of installation
- · Hybrid stainless steel and nylon hose for increased durability and flexibility
- Quickconnect system designed for secure and easy installation
- All HamatUSA faucets are ICC certified to meet or exceed US State and Federal plumbing codes and low lead safety standards
- Limited Lifetime Warranty