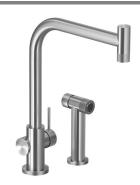

## Contemporary Two Handle Kitchen Faucet with Sidespray

Model KNDH-2000 BSS: Brushed Stainless Steel

FEATURES KNDH-2000

- Construction from premium Type 304 solid stainless steel
- Solid stainless steel side spray with removable aerator
- Easy clean removable Aerator
- Extendable hose reaches all edges of sink and beyond 20+ inches
- Forward action with rear limit handle will not hit backsplash
- Ceramic Disc Cartridge Lifetime Warranty
- 1.75 GPM
- Available in brushed stainless steel
- Large deck mounting locknut for ease of installation
- · Hybrid stainless steel and nylon hose for increased durability and flexibility
- Quickconnect system designed for secure and easy installation
- All HamatUSA faucets are ICC certified to meet or exceed US State and Federal plumbing codes and low lead safety standards
- Limited Lifetime Warranty