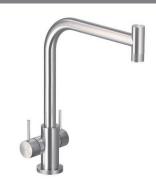

## **Contemporary Two Handle Kitchen Faucet**

Model KNDH-1000 BSS: Brushed Stainless Steel

FEATURES KNDH-1000

- Construction from premium Type 304 solid stainless steel
- Easy clean removable Aerator
- Extendable hose reaches all edges of sink and beyond 20+ inches
- Forward action with rear limit handle will not hit backsplash
- Ceramic Disc Cartridge Lifetime Warranty
- 1.75 GPM
- Available in brushed stainless steel
- Large deck mounting locknut for ease of installation
- · Hybrid stainless steel and nylon hose for increased durability and flexibility
- Quickconnect system designed for secure and easy installation
- All HamatUSA faucets are ICC certified to meet or exceed US State and Federal plumbing codes and low lead safety standards
- Limited Lifetime Warranty