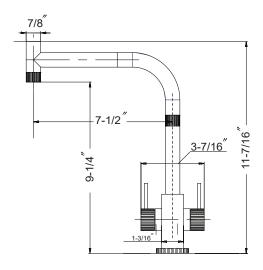

## **Contemporary Two Handle Kitchen Faucet**

Model KNDH-1000 BSS: Brushed Stainless Steel

FEATURES KNDH-1000

- Construction from premium Type 304 solid stainless steel
- Easy clean removable Aerator
- Extendable hose reaches all edges of sink and beyond 20+ inches
- Forward action with rear limit handle will not hit backsplash
- Ceramic Disc Cartridge Lifetime Warranty
- 1.75 GPM
- Available in brushed stainless steel
- Large deck mounting locknut for ease of installation
- · Hybrid stainless steel and nylon hose for increased durability and flexibility
- Quickconnect system designed for secure and easy installation
- All HamatUSA faucets are ICC certified to meet or exceed US State and Federal plumbing codes and low lead safety standards
- Limited Lifetime Warranty