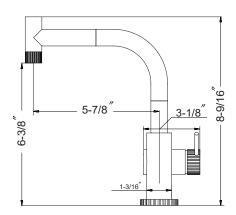

## **Contemporary Single Handle Bar Faucet**

Model KNBA-4000 BSS: Brushed Stainless Steel

FEATURES KNBA-4000

- Construction from premium Type 304 solid stainless steel
- Easy clean removable Aerator
- Forward action with rear limit handle will not hit backsplash
- Ceramic Disc Cartridge Lifetime Warranty
- 1.75 GPM
- Available in brushed stainless steel
- Large deck mounting locknut for ease of installation
- · Hybrid stainless steel and nylon hose for increased durability and flexibility
- Quickconnect system designed for secure and easy installation
- All HamatUSA faucets are ICC certified to meet or exceed US State and Federal plumbing codes and low lead safety standards
- Limited Lifetime Warranty