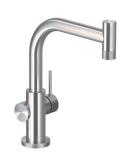

## **Contemporary Single Handle Bar Faucet**

Model KNBA-4000 BSS: Brushed Stainless Steel

FEATURES KNBA-4000

- Construction from premium Type 304 solid stainless steel
- Easy clean removable Aerator
- Forward action with rear limit handle will not hit backsplash
- Ceramic Disc Cartridge Lifetime Warranty
- 1.75 GPM
- Available in brushed stainless steel
- Large deck mounting locknut for ease of installation
- · Hybrid stainless steel and nylon hose for increased durability and flexibility
- Quickconnect system designed for secure and easy installation
- All HamatUSA faucets are ICC certified to meet or exceed US State and Federal plumbing codes and low lead safety standards
- Limited Lifetime Warranty