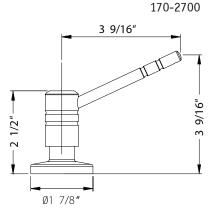

## **Traditional Soap Dispenser**

 Model
 170-2700-PC : Polished Chrome

 170-2700-BN : Brushed Nickel

 170-2700-0B : Oil Rubbed Bronze

 170-2700-BB : Brushed Brass

 170-2700-AB : Antique Brass

 170-2700-AC : Antique Copper

## FEATURES

- Solid brass construction pump
- Soap Dispensing with Accurate Dosage
- 12 Oz. large capacity food grade safe plastic soap bottle
- 360° degree Swivel Soap Dispenser
- Available in 2 finish options
- Limited Lifetime Warranty