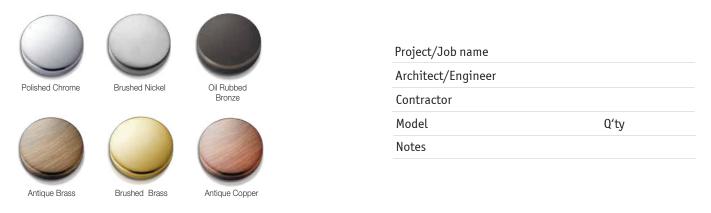

## **AVAILABLE FINISHES**

HAMATUSA has a wide range of finish options, utilizing various technologies: fully automated polishing and brushing plating line, electrostatic powder coating line, and PVD capabilities that allow for a vast range of different finishes such as metallic, brass, pewter, copper and practically any other finish possible.

## **Traditional Soap Dispenser**

 Model
 170-2700-PC : Polished Chrome

 170-2700-BN : Brushed Nickel

 170-2700-0B : Oil Rubbed Bronze

 170-2700-BB : Brushed Brass

 170-2700-AB : Antique Brass

 170-2700-AC : Antique Copper