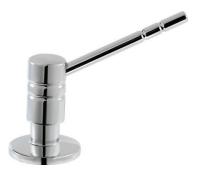

## **Traditional Soap Dispenser**

 Model
 170-2700-PC : Polished Chrome

 170-2700-BN : Brushed Nickel

 170-2700-0B : Oil Rubbed Bronze

 170-2700-BB : Brushed Brass

 170-2700-AB : Antique Brass

 170-2700-AC : Antique Copper

## FEATURES

- Solid brass construction pump
- Soap Dispensing with Accurate Dosage
- 12 Oz. large capacity food grade safe plastic soap bottle
- 360° degree Swivel Soap Dispenser
- Available in 2 finish options
- Limited Lifetime Warranty