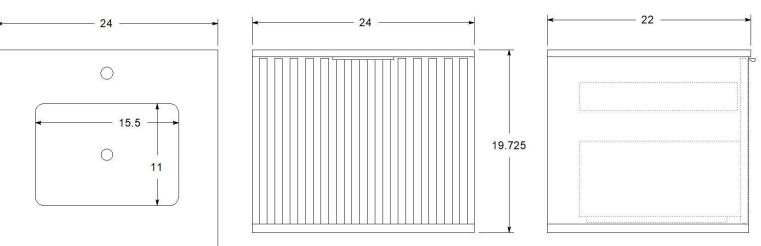

## **TERRA** 24" Wall Mount Vanity

## 🖄 ВЕММА

SIDE

Model : VT-TR24 WM

Designed By: Bemma Design Lab

Features1 soft-close large drawer/1 interior drawer soft-close<br/>Single hole faucet drilling<br/>BLUM Under-mount drawer ¾ extension soft close glides<br/>Solid wood /engineered wood construction w/ veneer<br/>Plated Stainless Steel trim<br/>Sherwin-Williams 5 step finish resists moisture and scratches

Fully finished interiors Solid Wood drawers with Dovetail Joints Base, glazed ceramic sink and top come fully assembled in one box French Cleats and hardware included for wall mounting Backsplash not included