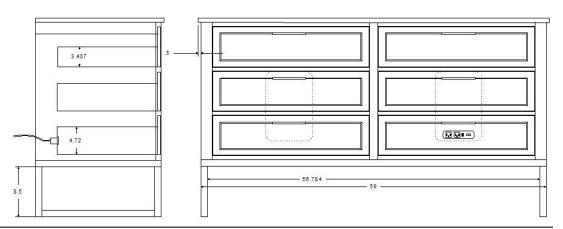

## Model : V-MK60DFM

🖄 ВЕММА

Designed By: Bemma Design Lab

 Features
 -6 soft-close drawers (4 horseshoe to accept plumbing)

 -3 hole faucet drilling 8 INCH spacing

 -Premium under-mount drawer Glides with soft-close

 -Solid wood /plywood construction

 -Plated Stainless Steel

 -5 step finish resists moisture and scratches

-Fully finished interiors -Solid Wood drawers with Dovetail Joints -Electrical Power unit in lower right drawer -Packaging- Box 1-Base, Box 2-Ceramic sink and top pre mounted. -Precut finished plywood back panel to accept plumbing -Backsplash not included