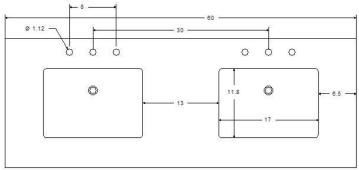

## Model : V-MK60DFM

🖄 ВЕММА

Designed By: Bemma Design Lab

 Features
 -6 soft-close drawers (4 horseshoe to accept plumbing)

 -3 hole faucet drilling 8 INCH spacing

 -Premium under-mount drawer Glides with soft-close

## Available Countertops:

18mm Italian Carrara Marble (M03O-3) 18mm White Quartz (C03O-3) 3 hole faucet drilling 8 inch