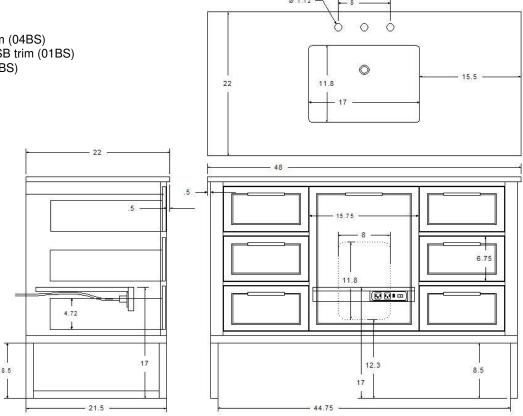

## **MARKHAM** 48" Vanity

### Model : V-MK48DFM

Features -6 soft-close drawers, 1 center door with pullout shelf -3 hole faucet drilling 8 INCH(2) -Premium under-mount drawer Glides with soft-close -Solid wood /plywood construction -Plated Stainless Steel base with Satin Brass finish -5 step finish resists moisture and scratches

# 🖄 ВЕММА

Designed By: Bemma Design Lab

-Fully finished interiors

-Solid Wood drawers with Dovetail Joints

-Electrical Power unit in pull out shelf with stainless steel storage cups -Packaging- Box 1-Base, Box 2-Ceramic sink and top pre mounted. -Precut finished plywood back panel to accept plumbing -Backsplash not included