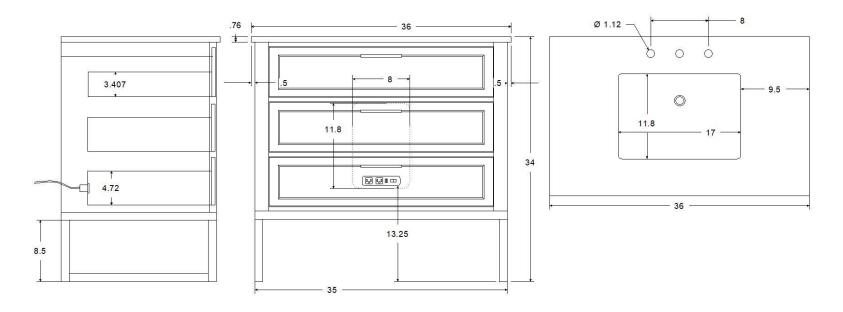

## MARKHAM 36" Vanity

### Model : V-MK36DFM

Features -3 soft-close drawers, (2 horseshoe drawers to accept plumbing) -3 hole faucet drilling 8 INCH(2) -Premium under-mount drawer Glides with soft-close -Solid wood /plywood construction -Plated Stainless Steel base with Satin Brass finish -5 step finish resists moisture and scratches

# Ճ B E M M A

Designed By: Bemma Design Lab

-Fully finished interiors -Solid Wood drawers with Dovetail Joints -Electrical Power unit in lower drawer -Packaging- Box 1-Base, Box 2-Ceramic sink and top pre mounted. -Precut finished plywood back panel to accept plumbing -Backsplash not included

#### Available Countertops:

18mm Italian Carrara Marble (M03O-3) 18mm White Quartz (C03O-3) 3 hole faucet drilling 8 inch