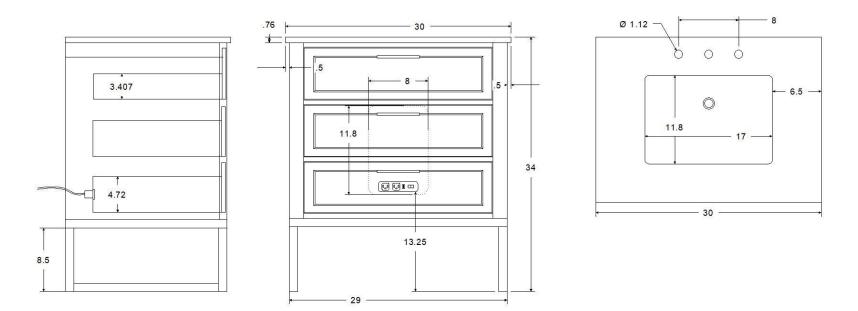

## MARKHAM 30" Vanity

### Model : V-MK30DFM

Features -3 soft-close drawers, (2 horseshoe drawers to accept plumbing) -3 hole faucet drilling 8 INCH(2) -Premium under-mount drawer Glides with soft-close -Solid wood /plywood construction -Plated Stainless Steel base with Satin Brass finish -5 step finish resists moisture and scratches

# Ճ B E M M A

Designed By: Bemma Design Lab

-Fully finished interiors -Solid Wood drawers with Dovetail Joints -Electrical Power unit in lower drawer -Packaging- Box 1-Base, Box 2-Ceramic sink and top pre mounted. -Precut finished plywood back panel to accept plumbing -Backsplash not included

#### Available Countertops:

18mm Italian Carrara Marble (M03O-3) 18mm White Quartz (C03O-3) 3 hole faucet drilling 8 inch