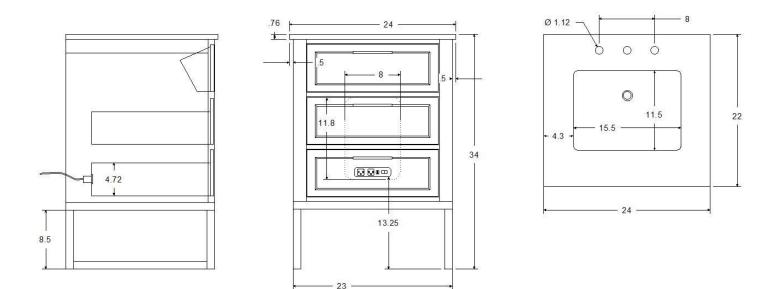

### Model : V-MK24DFM

 Features
 -2 soft-close drawers, 1 top pullout cubby drawer

 -3 hole faucet drilling 8 INCH(2)

 -Premium under-mount drawer Glides with soft-close

 -Solid wood /plywood construction

 -Plated Stainless Steel base with Satin Brass finish

 -5 step finish resists moisture and scratches

All BEMMA bath cabinets are made of solid hardwood and plywood, and meet strict CARB-2 Standards. No MDF used. Ceramic sinks are cUPC certified

# 🖄 BEMMA

Designed By: Bemma Design Lab

-Fully finished interiors -Solid Wood drawers with Dovetail Joints -Electrical Power unit in lower drawer – -Packaging- Box 1-Base, Box 2-Ceramic sink and top pre mounted. -Precut finished plywood back panel to accept plumbing -Backsplash not included