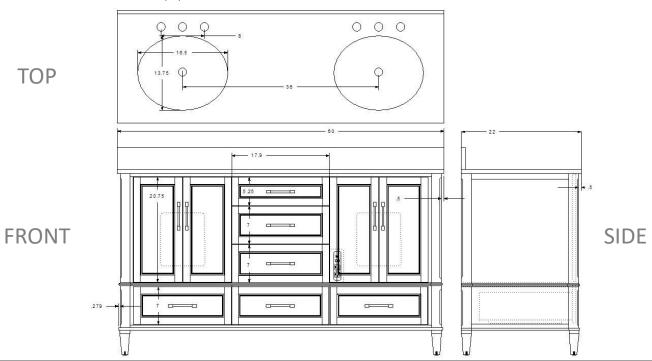

Model: V-MT60SFM

Designed By: Bemma Design Lab

**Features** 

2-undermount ceramic sinks- 8" 3 hole drilling 4 soft-close doors w/ cubby, 1 center tilt out drawer 2 interior fixed shelves

Integrated GFCI power source w/ 2 USB ports

4 drawers,1 double deep drawer

Under-mount drawer Glides with soft-close

Sherwin Williams 5 step finish resists moisture and scratches

Fully finished interiors
Solid Wood drawers with Dovetail Joints
Base, ceramic sinks and top come fully assembled in one box
Backsplash included

Finished plywood back panel cutout to accept plumbing

All BEMMA bath cabinets are made of solid hardwood and engineered wood, and meet strict CARB-P2 Standard Ceramic sink cUPC certified

Available Base Finish: