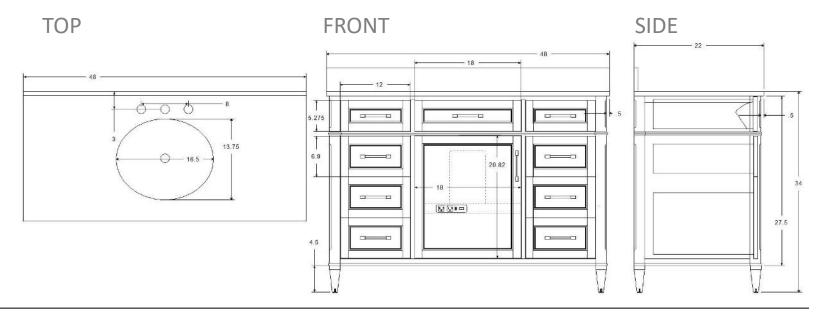

Model: V-MT48SFM

Designed By: Bemma Design Lab

**Features** 

1 soft-close door/1 interior shelf 1 center tip-out soft close drawer

6 drawers (2 larger double drawers/4 smaller drawers)

Integrated GFCI power strip w/ 2 USB ports Under-mount drawer Glides with soft-close

Door Hardware-Brushed Nickel

Solid wood /engineered wood construction

Sherwin-Williams 5 step finish resists moisture and scratches

Fully finished interiors

Solid Wood drawers with Dovetail Joints

Base, glazed ceramic sink and top come fully assembled in one box

Backsplash included

Countertop with 3-hole 8" widespread drillings

Brushed Nickel Hardware

All BEMMA bath cabinets are made of solid hardwood and engineered wood, and meet strict CARB-P2 Standards Ceramic sink cUPC certified