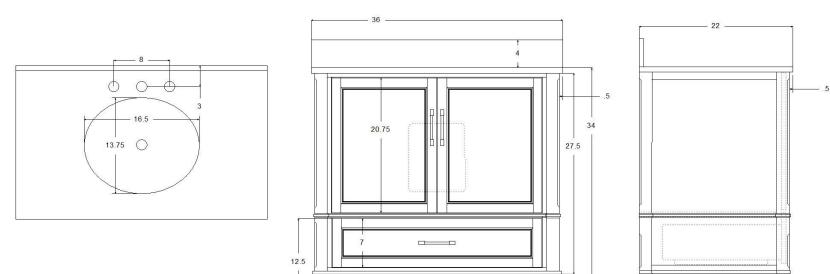

## **MONTAUK** 36" Vanity

## Model : V-MT36SFM

Ճ B E M M A

Designed By: Bemma Design Lab

Features 2 soft-close doors w/ Cubby 1 interior storage drawer with fixed shelf Under-mount drawer Glides with soft-close Door Hardware-Brushed Nickel Solid wood /engineered wood construction Sherwin-Williams 5 step finish resists moisture and scratches Fully finished interiors Solid Wood drawers with Dovetail Joints Base, glazed ceramic sink and top come fully assembled in one box Backsplash included

All BEMMA bath cabinets are made of solid hardwood and engineered wood, and meet strict CARB-P2 Standards Ceramic sink cUPC certified

FRONT