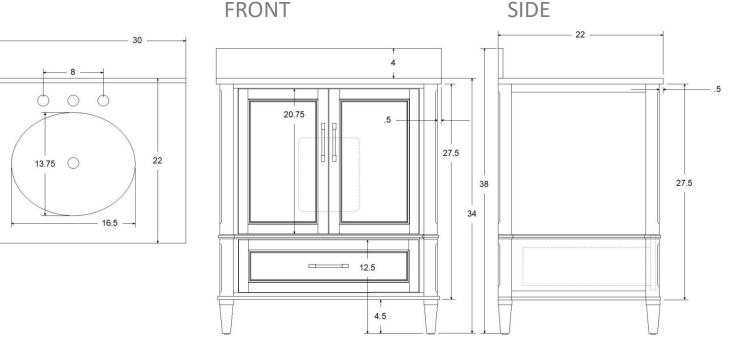

## **MONTAUK** 30" Vanity

## Model : V-MT30SFM

Ճ B E M M A

Designed By: Bemma Design Lab

Features 2 soft-close doors w/ Cubby 1 interior storage drawer with fixed shelf Under-mount drawer Glides with soft-close Door Hardware-Brushed Nickel Solid wood /engineered wood construction Sherwin-Williams 5 step finish resists moisture and scratches Fully finished interiors Solid Wood drawers with Dovetail Joints Base, glazed ceramic sink and top come fully assembled in one box Backsplash included Finished plywood back panel pre-cut to accept plumbing